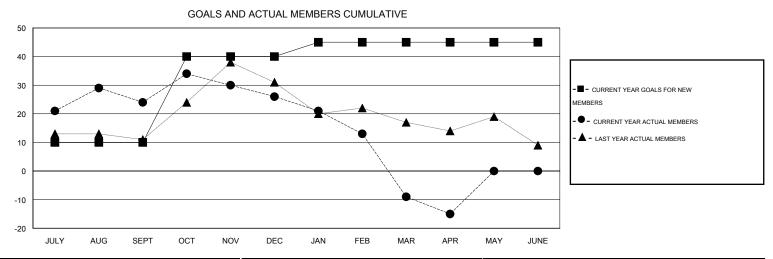

## **LOCATION REP OF SOUTH AFRICA**

GMT CA 6-Afi

|               |                  | Clubs               |                            |                             | Members  RESULTS FOR 2013-2014 |                    |                            |                              |                             |
|---------------|------------------|---------------------|----------------------------|-----------------------------|--------------------------------|--------------------|----------------------------|------------------------------|-----------------------------|
|               | RESU             | LTS FOR 2013-2014   |                            |                             |                                |                    |                            |                              |                             |
| QUARTER       | NEW CLUB<br>GOAL | ACTUAL NEW<br>CLUBS | ACTUAL<br>DROPPED<br>CLUBS | ACTUAL NET<br>GAIN/<br>LOSS | QUARTER                        | NEW MEMBER<br>GOAL | ACTUAL TOTAL MEMBERS ADDED | ACTUAL<br>DROPPED<br>MEMBERS | ACTUAL NET<br>GAIN/<br>LOSS |
| JULY/AUG/SEPT | 1                | 1                   | 0                          | 1                           | JULY/AUG/SEPT                  | 10                 | 45                         | 21                           | 24                          |
| OCT/NOV/DEC   | 1                | 0                   | 0                          | 0                           | OCT/NOV/DEC                    | 30                 | 25                         | 23                           | 2                           |
| JAN/FEB/MAR   | 0                | 0                   | 0                          | 0                           | JAN/FEB/MAR                    | 5                  | 12                         | 47                           | -35                         |
| APR/MAY/JUNE  | 0                | 0                   | 1                          | -1                          | APR/MAY/JUNE                   | 0                  | 3                          | 9                            | -6                          |