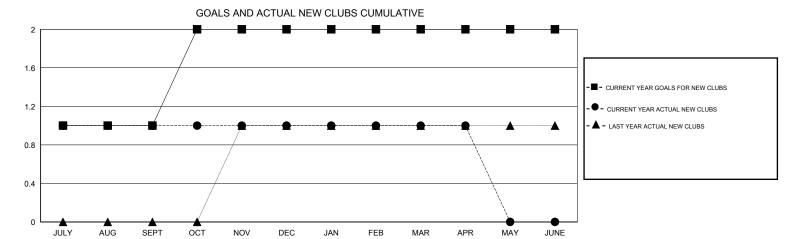

## **LOCATION REP OF SOUTH AFRICA**

GMT CA 6-Afi

|               |                  | Clubs               |                            |                             | Members  RESULTS FOR 2013-2014 |                    |                            |                              |                             |
|---------------|------------------|---------------------|----------------------------|-----------------------------|--------------------------------|--------------------|----------------------------|------------------------------|-----------------------------|
|               | RESU             | LTS FOR 2013-2014   |                            |                             |                                |                    |                            |                              |                             |
| QUARTER       | NEW CLUB<br>GOAL | ACTUAL NEW<br>CLUBS | ACTUAL<br>DROPPED<br>CLUBS | ACTUAL NET<br>GAIN/<br>LOSS | QUARTER                        | NEW MEMBER<br>GOAL | ACTUAL TOTAL MEMBERS ADDED | ACTUAL<br>DROPPED<br>MEMBERS | ACTUAL NET<br>GAIN/<br>LOSS |
| JULY/AUG/SEPT | 1                | 1                   | 0                          | 1                           | JULY/AUG/SEPT                  | 10                 | 45                         | 21                           | 24                          |
| OCT/NOV/DEC   | 1                | 0                   | 0                          | 0                           | OCT/NOV/DEC                    | 30                 | 25                         | 23                           | 2                           |
| JAN/FEB/MAR   | 0                | 0                   | 0                          | 0                           | JAN/FEB/MAR                    | 5                  | 12                         | 47                           | -35                         |
| APR/MAY/JUNE  | 0                | 0                   | 1                          | -1                          | APR/MAY/JUNE                   | 0                  | 3                          | 9                            | -6                          |